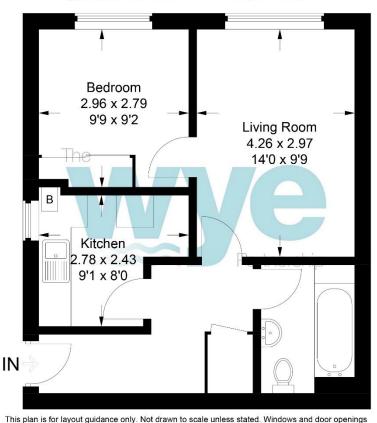

Accommodation in brief: sitting/dining room, kitchen, bedroom, bathroom, inner hall with storage cupboards, ample parking and peaceful communal gardens. The property benefits from double glazing and central gas fired central heating.

## 24 Russel Court

Approximate Gross Internal Area = 40.2 sq m / 433 sq ft

are approximate. Whilst every care is taken in the preparation of this plan, please check all dimensions, shapes and compass bearings before making any decisions reliant upon them.