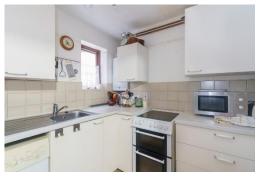

Accommodation in brief: sitting/dining room, kitchen, bedroom, bathroom, inner hall with storage cupboards, ample parking and peaceful communal gardens. The property benefits from double glazing and central gas fired central heating.