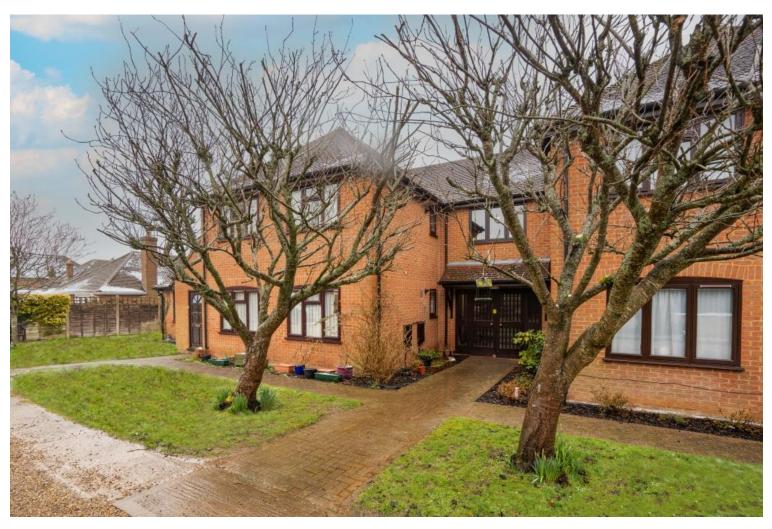

# **24 Russel Court**

Main Road, Naphill Buckinghamshire, HP14 4RP £150,000 Leasehold

- Purpose Built Apartment For The <u>Over 55's</u>
- Ground Floor
- 1 Bedroom
- Communal Gardens
- Close To Local Amenities & Excellent Regular Bus Service
- Gas Fired Central Heating Boiler 1 year old
- Popular Village Location
- NO ONWARD CHAIN

## **Property Information**

Situated within this ever popular retirement development, this 1 bedroom ground floor flat is located to the rear of this modern development. There is a nearby local shop and cafe in Walters Ash.